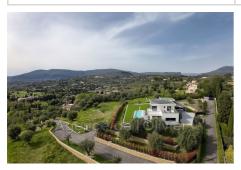

## Land 23.695 Opio

This unique estate, once a centuries-old olive grove, is a veritable green haven boasting breathtaking views of the renowned Grande Bastide golf course and the picturesque hilltop villages of the Cannes hinterland. In the heart of this exceptional estate, we offer seven building plots with services, with approved and cleared permits, for luxurious villas with resolutely contemporary architecture. Each villa will offer approximately 300 m² of living space, with an optimal layout on two levels and a basement. Emphasis has been placed on the comfort of a generous living space and large bay windows, offering each villa panoramic views of the village of Châteauneuf-Grasse, the surrounding villages, and the golf course. The outdoor spaces will feature landscaped gardens planted with century-old olive trees and a swimming pool. The estate is located near the sought-after village of Valbonne. Price of lot no. 1: €1,260,000 Other lots: From €735,000 to €1,260,000