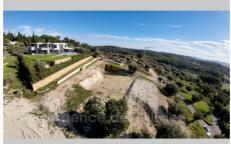

## Land 23.695 Opio

This unique estate, once a centuries-old olive grove, is a veritable green haven boasting breathtaking views of the renowned Grande Bastide golf course and the picturesque hilltop villages of the Cannes hinterland. In the heart of this exceptional estate, we offer seven building plots with services, with approved and cleared permits, for luxurious villas with resolutely contemporary architecture. Each villa will offer approximately 300 m² of living space, with an optimal layout on two levels and a basement. Emphasis has been placed on the comfort of a generous living space and large bay windows, offering each villa panoramic views of the village of Châteauneuf-Grasse, the surrounding villages, and the golf course. The outdoor spaces will feature landscaped gardens planted with century-old olive trees and a swimming pool. The estate is located near the sought-after village of Valbonne. Price of lot no. 1: €1,260,000 Other lots: From €735,000 to €1,260,000