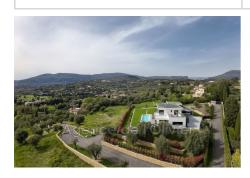

## Land 23.695 Opio

This unique estate, once a centuries-old olive grove, is a veritable green haven boasting breathtaking views of the renowned Grande Bastide golf course and the picturesque hilltop villages of the Cannes hinterland. In the heart of this exceptional estate, we offer seven building plots with services, with approved and cleared permits, for luxurious villas with resolutely contemporary architecture. Each villa will offer approximately 300 m² of living space, with an optimal layout on two levels and a basement. Emphasis has been placed on the comfort of a generous living space and large bay windows, offering each villa panoramic views of the village of Châteauneuf-Grasse, the surrounding villages, and the golf course. The outdoor spaces will feature landscaped gardens planted with century-old olive trees and a swimming pool. The estate is located near the sought-after village of Valbonne. Price of lot no. 7: €1,050,000 Other lots: From €735,000 to €1,260,000