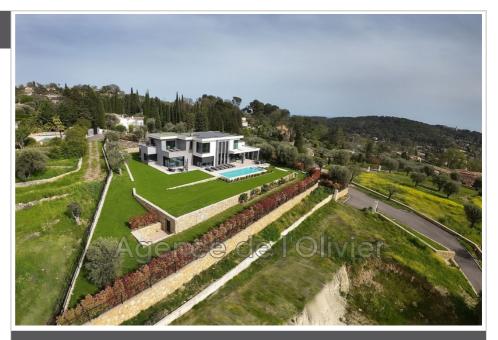

## Land 23.695 Opio

This unique estate, once a centuries-old olive grove, is a veritable green haven boasting breathtaking views of the renowned Grande Bastide golf course and the picturesque hilltop villages of the Cannes hinterland. In the heart of this exceptional estate, we offer seven building plots with services, with approved and cleared permits, for luxurious villas with resolutely contemporary architecture. Each villa will offer approximately 300 m² of living space, with an optimal layout on two levels and a basement. Emphasis has been placed on the comfort of a generous living space and large bay windows, offering each villa panoramic views of the village of Châteauneuf-Grasse, the surrounding villages, and the golf course. The outdoor spaces will feature landscaped gardens planted with century-old olive trees and a swimming pool. The estate is located near the sought-after village of Valbonne. Price of lot no. 7: €1,050,000 Other lots: From €735,000 to €1,260,000