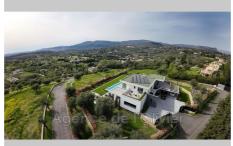

## Land 23.695 Opio

This unique estate, once a centuries-old olive grove, is a veritable green haven boasting breathtaking views of the renowned Grande Bastide golf course and the picturesque hilltop villages of the Cannes hinterland. In the heart of this exceptional estate, we offer seven building plots with services, with approved and cleared permits, for luxurious villas with resolutely contemporary architecture. Each villa will offer approximately 300 m² of living space, with an optimal layout on two levels and a basement. Emphasis has been placed on the comfort of a generous living space and large bay windows, offering each villa panoramic views of the village of Châteauneuf-Grasse, the surrounding villages, and the golf course. The outdoor spaces will feature landscaped gardens planted with century-old olive trees and a swimming pool. The estate is located near the sought-after village of Valbonne. Price of lot no. 5: €1,260,000 Other lots: From €735,000 to €1,260,000