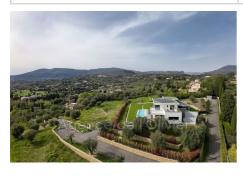

## Land 23.695 Opio

This unique estate, once a centuries-old olive grove, is a veritable green haven boasting breathtaking views of the renowned Grande Bastide golf course and the picturesque hilltop villages of the Cannes hinterland. In the heart of this exceptional estate, we offer seven building plots with services, with approved and cleared permits, for luxurious villas with resolutely contemporary architecture. Each villa will offer approximately 300 m² of living space, with an optimal layout on two levels and a basement. Emphasis has been placed on the comfort of a generous living space and large bay windows, offering each villa panoramic views of the village of Châteauneuf-Grasse, the surrounding villages, and the golf course. The outdoor spaces will feature landscaped gardens planted with century-old olive trees and a swimming pool. The estate is located near the sought-after village of Valbonne. Price of lot no. 5: €1,260,000 Other lots: From €735,000 to €1,260,000