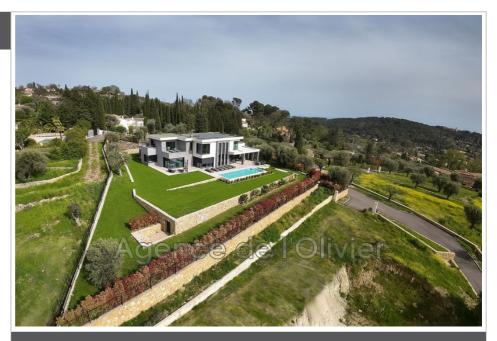

## Land 23.695 Opio

This unique estate, once a centuries-old olive grove, is a veritable green haven boasting breathtaking views of the renowned Grande Bastide golf course and the picturesque hilltop villages of the Cannes hinterland. In the heart of this exceptional estate, we offer seven building plots with services, with approved and cleared permits, for luxurious villas with resolutely contemporary architecture. Each villa will offer approximately 300 m² of living space, with an optimal layout on two levels and a basement. Emphasis has been placed on the comfort of a generous living space and large bay windows, offering each villa panoramic views of the village of Châteauneuf-Grasse, the surrounding villages, and the golf course. The outdoor spaces will feature landscaped gardens planted with century-old olive trees and a swimming pool. The estate is located near the sought-after village of Valbonne. Price of lot no. 5: €1,260,000 Other lots: From €735,000 to €1,260,000