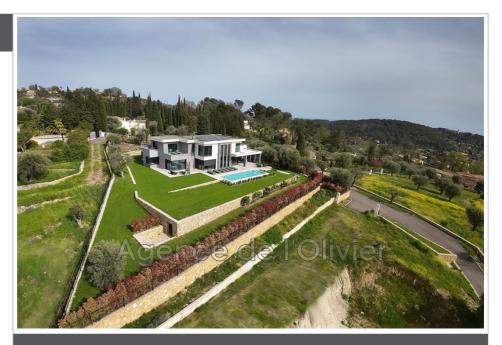

## Land 23.695 Opio

This unique estate, once a centuries-old olive grove, is a veritable green haven boasting breathtaking views of the renowned Grande Bastide golf course and the picturesque hilltop villages of the Cannes hinterland. In the heart of this exceptional estate, we offer seven building plots with services, with approved and cleared permits, for luxurious villas with resolutely contemporary architecture. Each villa will offer approximately 300 m² of living space, with an optimal layout on two levels and a basement. Emphasis has been placed on the comfort of a generous living space and large bay windows, offering each villa panoramic views of the village of Châteauneuf-Grasse, the surrounding villages, and the golf course. The outdoor spaces will feature landscaped gardens planted with century-old olive trees and a swimming pool. The estate is located near the sought-after village of Valbonne. Price of lot no. 2: €1,260,000 Other lots: From €735,000 to €1,260,000