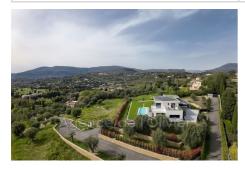

## Land 23.695 Opio

This unique estate, once a centuries-old olive grove, is a veritable green haven boasting breathtaking views of the renowned Grande Bastide golf course and the picturesque hilltop villages of the Cannes hinterland. In the heart of this exceptional estate, we offer seven building plots with services, with approved and cleared permits, for luxurious villas with resolutely contemporary architecture. Each villa will offer approximately 300 m² of living space, with an optimal layout on two levels and a basement. Emphasis has been placed on the comfort of a generous living space and large bay windows, offering each villa panoramic views of the village of Châteauneuf-Grasse, the surrounding villages, and the golf course. The outdoor spaces will feature landscaped gardens planted with century-old olive trees and a swimming pool. The estate is located near the sought-after village of Valbonne. Price of lot no. 2: €1,260,000 Other lots: From €735,000 to €1,260,000