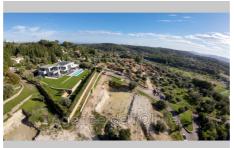

## Land 23.695 Opio

This unique estate, once a centuries-old olive grove, is a veritable green haven boasting breathtaking views of the renowned Grande Bastide golf course and the picturesque hilltop villages of the Cannes hinterland. In the heart of this exceptional estate, we offer seven building plots with services, with approved and cleared permits, for luxurious villas with resolutely contemporary architecture. Each villa will offer approximately 300 m² of living space, with an optimal layout on two levels and a basement. Emphasis has been placed on the comfort of a generous living space and large bay windows, offering each villa panoramic views of the village of Châteauneuf-Grasse, the surrounding villages, and the golf course. The outdoor spaces will feature landscaped gardens planted with century-old olive trees and a swimming pool. The estate is located near the sought-after village of Valbonne. Price of lot no. 2: €1,260,000 Other lots: From €735,000 to €1,260,000