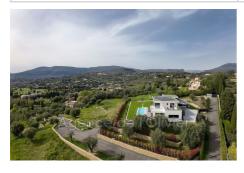

## Land 23.695 Opio

This unique estate, once a centuries-old olive grove, is a veritable green haven boasting breathtaking views of the renowned Grande Bastide golf course and the picturesque hilltop villages of the Cannes hinterland. In the heart of this exceptional estate, we offer seven building plots with services, with approved and cleared permits, for luxurious villas with resolutely contemporary architecture. Each villa will offer approximately 300 m² of living space, with an optimal layout on two levels and a basement. Emphasis has been placed on the comfort of a generous living space and large bay windows, offering each villa panoramic views of the village of Châteauneuf-Grasse, the surrounding villages, and the golf course. The outdoor spaces will feature landscaped gardens planted with century-old olive trees and a swimming pool. The estate is located near the sought-after village of Valbonne. Price of lot no. 1: €1,260,000 Other lots: From €735,000 to €1,260,000