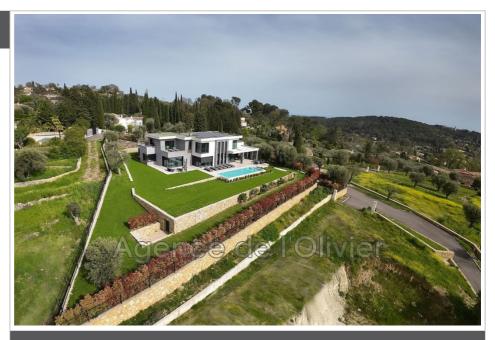

## Land 23.695 Opio

This unique estate, once a centuries-old olive grove, is a veritable green haven boasting breathtaking views of the renowned Grande Bastide golf course and the picturesque hilltop villages of the Cannes hinterland. In the heart of this exceptional estate, we offer seven building plots with services, with approved and cleared permits, for luxurious villas with resolutely contemporary architecture. Each villa will offer approximately 300 m² of living space, with an optimal layout on two levels and a basement. Emphasis has been placed on the comfort of a generous living space and large bay windows, offering each villa panoramic views of the village of Châteauneuf-Grasse, the surrounding villages, and the golf course. The outdoor spaces will feature landscaped gardens planted with century-old olive trees and a swimming pool. The estate is located near the sought-after village of Valbonne. Price of lot no. 1: €1,260,000 Other lots: From €735,000 to €1,260,000