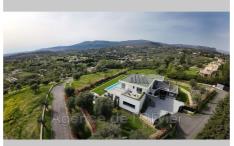

## Land 23.695 Opio

This unique estate, once a centuries-old olive grove, is a veritable green haven boasting breathtaking views of the renowned Grande Bastide golf course and the picturesque hilltop villages of the Cannes hinterland. In the heart of this exceptional estate, we offer seven building plots with services, with approved and cleared permits, for luxurious villas with resolutely contemporary architecture. Each villa will offer approximately 300 m² of living space, with an optimal layout on two levels and a basement. Emphasis has been placed on the comfort of a generous living space and large bay windows, offering each villa panoramic views of the village of Châteauneuf-Grasse, the surrounding villages, and the golf course. The outdoor spaces will feature landscaped gardens planted with century-old olive trees and a swimming pool. The estate is located near the sought-after village of Valbonne. Price of lot no. 1: €1,260,000 Other lots: From €735,000 to €1,260,000