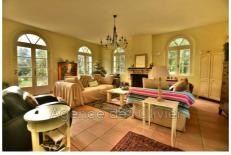

## Bastide 23.667 Valbonne

Discover this beautiful country house located near the village of Valbonne in a very popular area. Built in 2000, it offers a living area of 190 m², spread over two levels and facing south. On the garden level: entrance, guest toilet, living room, dining room, American kitchen opening onto a covered terrace, office, laundry room. Upstairs landing serving: 1 bedroom with en suite bathroom wc, 1 bedroom with en suite shower room, 2 bedrooms sharing a bathroom wc. Underfloor heating is provided by a town gas installation. The property includes a plot of 2400 m² with a superb view of the surrounding countryside. You will also enjoy a 10m x 4.5m swimming pool,