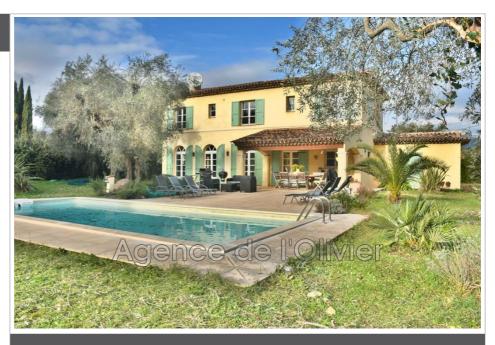

## Bastide 23.667 Valbonne

Discover this beautiful country house located near the village of Valbonne in a very popular area. Built in 2000, it offers a living area of 190 m², spread over two levels and facing south. On the garden level: entrance, guest toilet, living room, dining room, American kitchen opening onto a covered terrace, office, laundry room. Upstairs landing serving: 1 bedroom with en suite bathroom wc, 1 bedroom with en suite shower room, 2 bedrooms sharing a bathroom wc. Underfloor heating is provided by a town gas installation. The property includes a plot of 2400 m² with a superb view of the surrounding countryside. You will also enjoy a 10m x 4.5m swimming pool,

## Features:

Piscine 10 m. x 4.5, Study, Fireplace, Laundry room, Automatic gate, Chauffage sol

4 bedroom

2 bathrooms

1 show er

3 WC

Energy class (dpe): C

Emission of greenhouse gases (ges): D