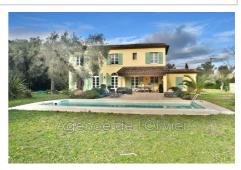

## Bastide 23.667 Valbonne

Discover this beautiful country house located near the village of Valbonne in a very popular area. Built in 2000, it offers a living area of 190 m², spread over two levels and facing south. On the garden level: entrance, guest toilet, living room, dining room, American kitchen opening onto a covered terrace, office, laundry room. Upstairs landing serving: 1 bedroom with en suite bathroom wc, 1 bedroom with en suite shower room, 2 bedrooms sharing a bathroom wc. Underfloor heating is provided by a town gas installation. The property includes a plot of 2400 m² with a superb view of the surrounding countryside. You will also enjoy a 10m x 4.5m swimming pool,

## Features:

Piscine 10 m. x 4.5, Study, Fireplace, Laundry room, Automatic gate, Chauffage sol

4 bedroom

2 bathrooms

1 show er

3 WC

Energy class (dpe): C

Emission of greenhouse gases (ges): D