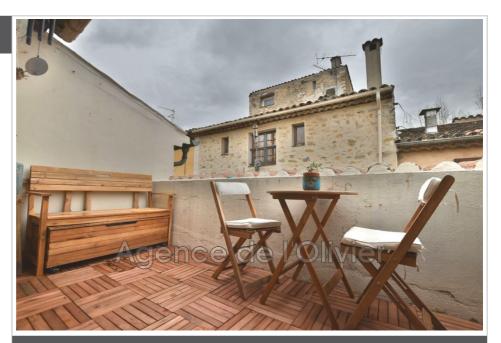

395 000 €

Buying village house 3 rooms Surface : 75 m<sup>2</sup>

Surface of the living : 20 m<sup>2</sup> Hot w ater : ⊟ectrique Inner condition : excellent

Features : Terrasse tropézienne, Laundry room

2 bedroom

1 terrace

1 show er

2 WC

Energy class (dpe) : D Emission of greenhouse gases (ges) : B

Village house 23615 Valbonne

CO-EXCLUSIVE. Charming village house in the heart of Valbonne, the house is 76m<sup>2</sup> including on the ground floor a large, fully equipped kitchen, a utility room and a guest toilet. On the 1st floor a bright living room. On the 2nd floor, a bedroom, a shower room with WC. On the 3rd floor, a large and bright bedroom with a terrace overlooking the village roofs. The interior condition is excellent. A beautiful outdoor space is also present with a terrace to enjoy the pleasant southern climate. A rare opportunity to seize quickly! Fees and charges :