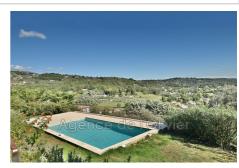

## Bastide 23610 Grasse

Immerse yourself in the warm atmosphere of this magnificent Bastide, in the heart of the residential area near the village of Châteauneuf. Magnificent sunshine and breathtaking views of the sea and hills. It includes rooms on 2 levels and a large basement of 110 m² with development possibilities. Spacious living room with fireplace, independent fitted kitchen opening onto an exceptional covered terrace, laundry room, storage closet. Master suite, bathroom, toilet and dressing room, 1 bedroom with en-suite shower room. Upstairs: 3 bedroom, 1 shower room, 1 bathroom, separate toilet. The property benefits from automatic watering, electric gate and reversible air conditioning. Magnificent swimming pool with large terraces on a beautiful garden of 6700 m². Price: 1,780,000 euros: net seller: 1,680,000 euros buyer's commission: 100,000 euros .6% including tax

## Features:

Pool, Fireplace, Automatic Watering, Laundry room, Automatic gate, ⊟ectric shutters, Sous-sol 110 m²

5 bedroom

2 terraces

2 bathrooms

2 showers

3 WC

2 cellars