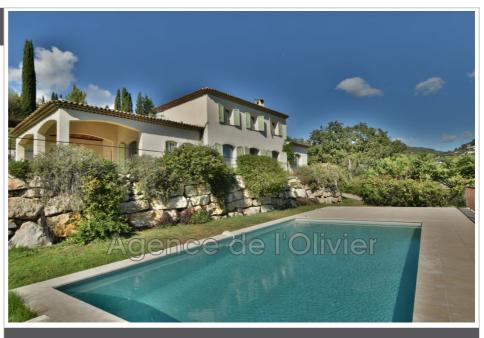

## Bastide 23610 Grasse

Immerse yourself in the warm atmosphere of this magnificent Bastide, in the heart of the residential area near the village of Châteauneuf. Magnificent sunshine and breathtaking views of the sea and hills. It includes rooms on 2 levels and a large basement of 110 m² with development possibilities. Spacious living room with fireplace, independent fitted kitchen opening onto an exceptional covered terrace, laundry room, storage closet. Master suite, bathroom, toilet and dressing room, 1 bedroom with en-suite shower room. Upstairs: 3 bedroom, 1 shower room, 1 bathroom, separate toilet. The property benefits from automatic watering, electric gate and reversible air conditioning. Magnificent swimming pool with large terraces on a beautiful garden of 6700 m². Price: 1,780,000 euros: net seller: 1,680,000 euros buyer's commission: 100,000 euros .6% including tax

## 1 780 000 €

Buying bastide

8 rooms

Surface: 203 m<sup>2</sup>

Surface of the living: 51 m<sup>2</sup> Surface of the land: 6700 m<sup>2</sup> Year of construction: 2007

Exposition: Sud
View: Mer et collines
Hot water: Electrique
Inner condition: good
External condition: good
Couverture: Tiling

## Features:

Pool, Fireplace, Automatic Watering, Laundry room, Automatic gate, ⊟ectric shutters, Sous-sol 110 m²

5 bedroom

2 terraces

2 bathrooms

2 showers

3 WC

2 cellars