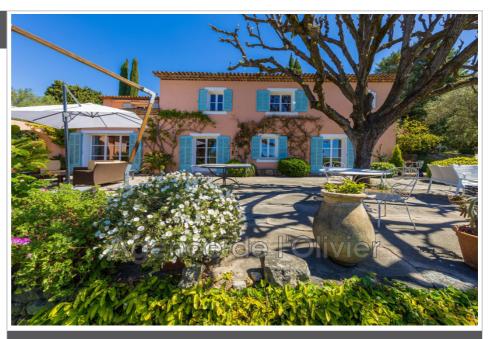

## Bastide 23589 Valbonne

5 minutes from the historic heart of Valbonne, quiet in a dominant position, magnificent estate comprising a charming Provençal Mas with 6 rooms, two guest houses with 2 rooms each: one at the entrance to the property, the another next to the mas, an independent building with storage room and large games room of 30 m². Magnificent 5,880 m² park planted with fully mature cypress, olive, lime and other Mediterranean species with pool area. In front of the farmhouse, a delicious shaded terrace offers a magnificent view as far as the sea and the Gulf of Napoule. The main farmhouse comprises on its garden level: living room with fireplace, dining room, fitted kitchen and laundry room, guest toilet and cloakroom, pantry and cellar. On the ground floor: entrance, separate wc, 3 bedrooms, 2 bathrooms, 1 shower room, master bedroom with shower room, dressing room and balcony For lovers of Provencal atmosphere