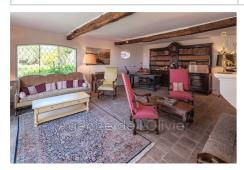

## Bastide 23589 Valbonne

5 minutes from the historic heart of Valbonne, quiet in a dominant position, magnificent estate comprising a charming Provençal Mas with 6 rooms, two guest houses with 2 rooms each: one at the entrance to the property, the another next to the mas, an independent building with storage room and large games room of 30 m². Magnificent 5,880 m² park planted with fully mature cypress, olive, lime and other Mediterranean species with pool area. In front of the farmhouse, a delicious shaded terrace offers a magnificent view as far as the sea and the Gulf of Napoule. The main farmhouse comprises on its garden level: living room with fireplace, dining room, fitted kitchen and laundry room, guest toilet and cloakroom, pantry and cellar. On the ground floor: entrance, separate wc, 3 bedrooms, 2 bathrooms, 1 shower room, master bedroom with shower room, dressing room and balcony For lovers of Provencal atmosphere