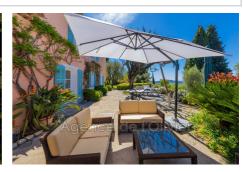

## Bastide 23589 Valbonne

5 minutes from the historic heart of Valbonne, quiet in a dominant position, magnificent estate comprising a charming Provençal Mas with 6 rooms, two guest houses with 2 rooms each: one at the entrance to the property, the another next to the mas, an independent building with storage room and large games room of 30 m². Magnificent 5,880 m² park planted with fully mature cypress, olive, lime and other Mediterranean species with pool area. In front of the farmhouse, a delicious shaded terrace offers a magnificent view as far as the sea and the Gulf of Napoule. The main farmhouse comprises on its garden level: living room with fireplace, dining room, fitted kitchen and laundry room, guest toilet and cloakroom, pantry and cellar. On the ground floor: entrance, separate wc, 3 bedrooms, 2 bathrooms, 1 shower room, master bedroom with shower room, dressing room and balcony For lovers of Provencal atmosphere