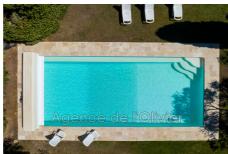

Pool, Offices, Fireplace, Automatic Watering, Laundry room, Automatic gate, Clim. Abris voiture 38 m<sup>2</sup>

6 bedroom

3 bathrooms

3 showers

7 WC

2 cellars

Energy class (dpe): E

Emission of greenhouse gases (ges): E

## Bastide 23589 Valbonne

5 minutes from the historic heart of Valbonne, quiet in a dominant position, magnificent estate comprising a charming Provençal Mas with 6 rooms, two guest houses with 2 rooms each: one at the entrance to the property, the another next to the mas, an independent building with storage room and large games room of 30 m². Magnificent 5,880 m² park planted with fully mature cypress, olive, lime and other Mediterranean species with pool area. In front of the farmhouse, a delicious shaded terrace offers a magnificent view as far as the sea and the Gulf of Napoule. The main farmhouse comprises on its garden level: living room with fireplace, dining room, fitted kitchen and laundry room, guest toilet and cloakroom, pantry and cellar. On the ground floor: entrance, separate wc, 3 bedrooms, 2 bathrooms, 1 shower room, master bedroom with shower room, dressing room and balcony For lovers of Provencal atmosphere